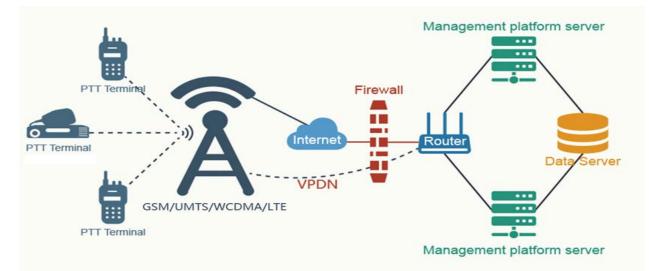

This system covers the same areas as GSM coverage & there is also a dual smartcard option for sensitive coverage areas.

The diagram below shows the basic functionality.

The functionality of the SMART PTT system is as follows:-

- You no longer require a REPEATER or BACK-BONE SYSTEM for extended coverage,
- You no longer require an ICASA Licence (covered under the GSM Networks Licence),

- The SMART PTT SYSTEM piggy-backs off the GSM Network, thus giving you extended coverage,
- You can talk ANY DISTANCE, ANYWHERE (provided cellphone coverage is available in those areas),
- Being server based, and working off a Sim-Card, extended coverage is guaranteed,
- As the Sim-Card is encrypted to the tune of 30,000 different tones, the Sim-Card cannot and will not operate in a normal cellphone (security guaranteed),
- Each PTT (press-to-talk) on a radio, is transmitted via the Internet to a Server, which in turn converts Voice to Data, and sends the message back.
- This happens within milliseconds,
- Due to the fact that the SMART PTT SYSTEM gives you extended coverage, only a hand-held portable is required, although a mobile and base station is also available (as per the attached quotation),
- The SMART PTT SYSTEM allows the following functionality:-
  - # Live GPS Track (including speed, distance and time),
  - # Voice recording of all discussions,
  - # Individual Calling,
  - # Group Calling,
  - # Stun & Revive (should a radio be lost or stolen),
  - # Geo Fencing,
  - # Emergency button, as well as a
  - # Dispatcher which allows you total control of your vehicles and personnel – (A link will be loaded onto your Desktop or Laptop – Training will be given free-of-charge).